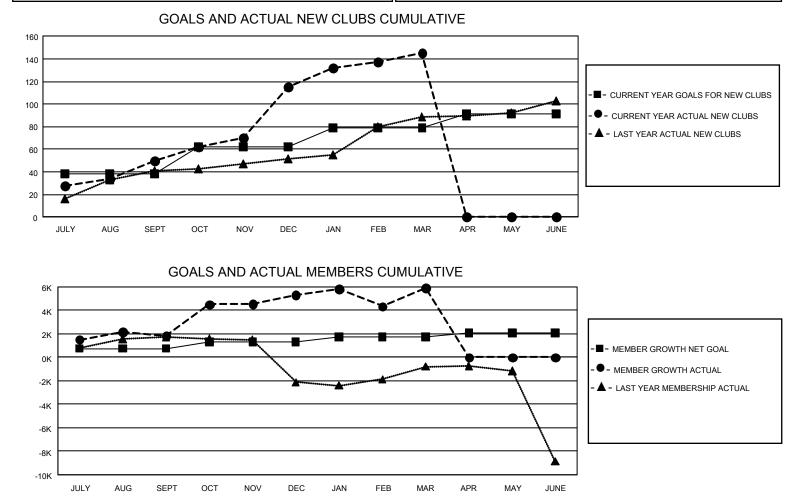

## GAT MONTHLY MEMBERSHIP PROGRESS REPORT

GMT Constitutional Area 6, Group P

REPORT DOES NOT INCLUDE CLUBS IN UNDISTRICTED AREAS.

| Clubs         |               |             |               | Members               |                         |                         |                                                    |  |
|---------------|---------------|-------------|---------------|-----------------------|-------------------------|-------------------------|----------------------------------------------------|--|
|               | RESULTS FOR   | R 2020-2021 |               | RESULTS FOR 2020-2021 |                         |                         |                                                    |  |
| QUARTER       | NEW CLUB GOAL | NEW CLUBS   | DROPPED CLUBS | QUARTER               | IBER GROWTH NET<br>GOAL | MEMBER GROWTH<br>ACTUAL | DROPPED<br>MEMBERS ACTUAL<br>(including transfers) |  |
| JULY/AUG/SEPT | 114           | 50          | 13            | JULY/AUG/SEPT         | 740                     | 5,973                   | 2,583                                              |  |
| OCT/NOV/DEC   | 72            | 65          | 4             | OCT/NOV/DEC           | 560                     | 7,350                   | 2,909                                              |  |
| JAN/FEB/MAR   | 51            | 30          | 75            | JAN/FEB/MAR           | 450                     | 3,583                   | 2,329                                              |  |
| APR/MAY/JUNE  | 36            | 0           | 0             | APR/MAY/JUNE          | 330                     | 0                       | 0                                                  |  |